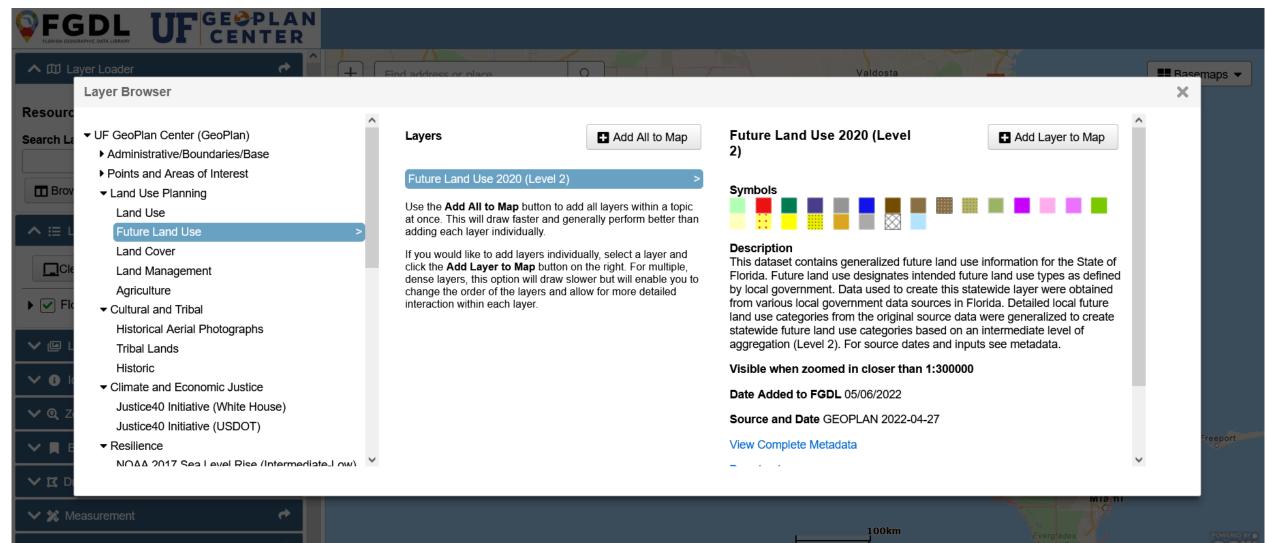

#### Browsing the FGDL Explorer by source and topic

Esri, TomTom, FAO, NOAA, USGS

#### Viewing the Future Land Use layer in the FGDL Explorer