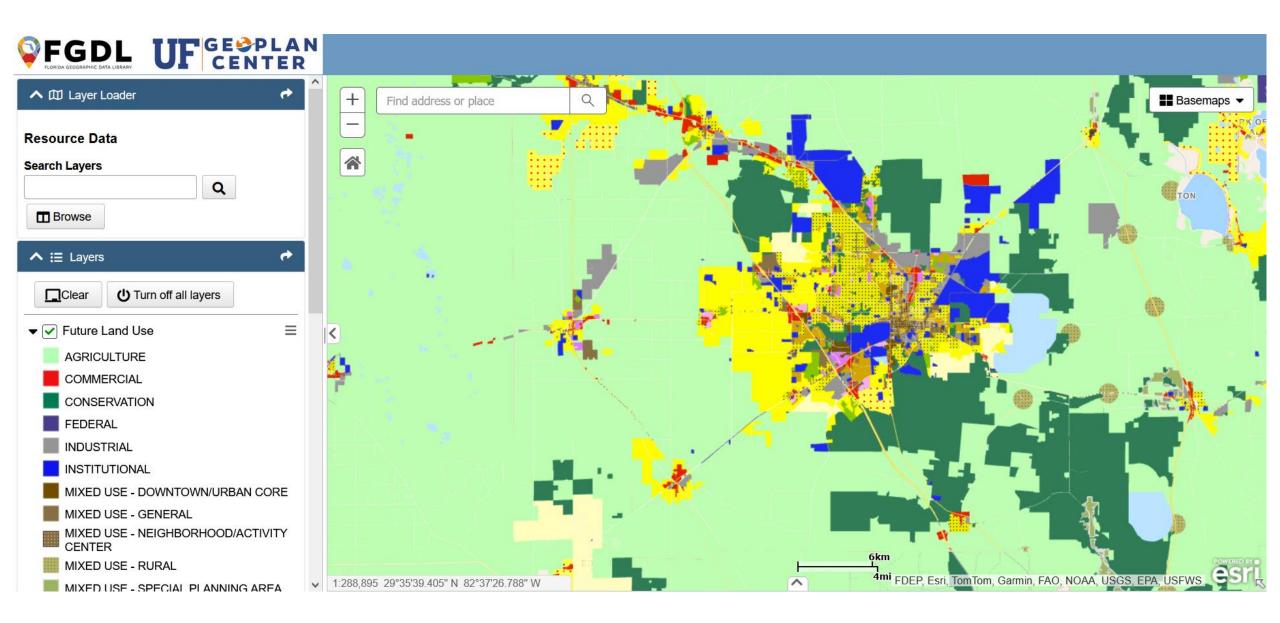

# **Getting Started With**

## FLORIDA GEOGRAPHIC DATA LIBRARY





FGDL Explorer

FGDL Zips

FGDL Current Data Catalog

**Lill** Dashboards FGDL Archive Data Catalog





- Interactive map viewer you can use to:
  - Create and view maps online
  - Download geospatial data
  - Search layers
  - Browse data layers by source and topic
- Does not include all data
  - Only the most current version of most layers
  - 420+ layers (out of 500+ layers)
- Ideal for:
  - Visually exploring data
  - Creating simple maps



#### Searching available layers in the FGDL Explorer



#### Browsing the FGDL Explorer by source and topic



Esri, TomTom, FAO, NOAA, USGS

#### Viewing the Future Land Use layer in the FGDL Explorer



# FGDL Archive Data Catalog

- Interactive table you can use to:
  - Search data
  - Browse data
  - Download data
  - View metadata
  - Use map services
- Includes filtering capabilities by column
- Sortable columns
- Includes all versions of all data layers (4800+ layers)
- Ideal for:
  - Downloading historic data
  - Seeing everything offered by FGDL

| UF                                                       | GEOPLAN<br>CENTER | FGD DA SEOSRAPHIC DATA U | FGDL     |          | ata Catal   | <u>ي</u> ح |  |  |  |  |  |  |
|----------------------------------------------------------|-------------------|--------------------------|----------|----------|-------------|------------|--|--|--|--|--|--|
| Q ∼ Search: All Text Columns Go Go Reset Rows Per Page ∽ |                   |