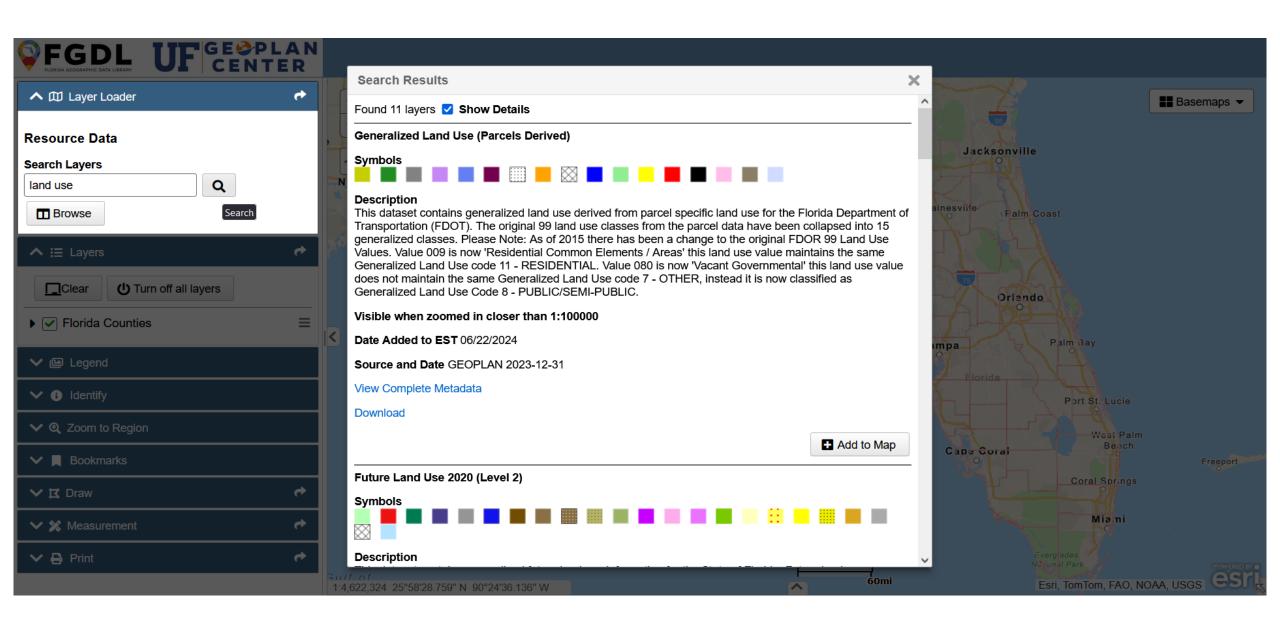

# **Getting Started With**

## FLORIDA GEOGRAPHIC DATA LIBRARY





FGDL Explorer

FGDL Zips

FGDL Current Data Catalog

**Lill** Dashboards FGDL Archive Data Catalog





- Interactive map viewer you can use to:
  - Create and view maps online
  - Download geospatial data
  - Search layers
  - Browse data layers by source and topic
- Does not include all data
  - Only the most current version of most layers
  - 420+ layers (out of 500+ layers)
- Ideal for:
  - Visually exploring data
  - Creating simple maps



#### Searching available layers in the FGDL Explorer



#### Browsing the FGDL Explorer by source and topic



Esri, TomTom, FAO, NOAA, USGS

#### Viewing the Future Land Use layer in the FGDL Explorer



# FGDL Archive Data Catalog

- Interactive table you can use to:
  - Search data
  - Browse data
  - Download data
  - View metadata
  - Use map services
- Includes filtering capabilities by column
- Sortable columns
- Includes all versions of all data layers (4800+ layers)
- Ideal for:
  - Downloading historic data
  - Seeing everything offered by FGDL

| UF                                                       | GEOPLAN<br>CENTER | FGD DA SEOSRAPHIC DATA U | FGDL     |          | ata Catal   | <u>ي</u> ح |  |  |  |  |  |  |
|----------------------------------------------------------|-------------------|--------------------------|----------