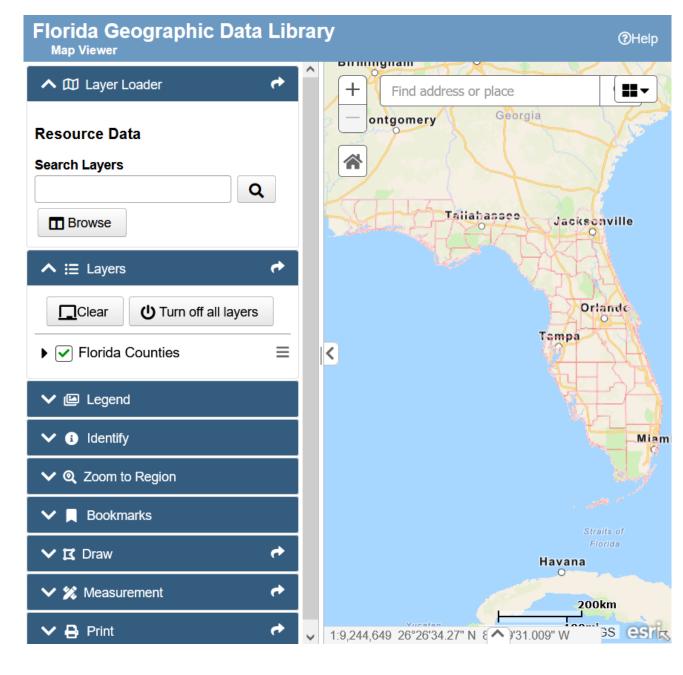

## FLORIDA GEOGRAPHIC DATA LIBRARY

FGDL Explorer

FGDL Zips

FGDL Current Data Catalog

**Lill** Dashboards FGDL Archive Data Catalog

- Interactive map viewer you can use to:
  - Create and view maps online
  - Download geospatial data
  - Search layers
  - Browse data layers by source and topic
- Does not include all data
  - Only the most current version of most layers
  - 420+ layers (out of 500+ layers)
- Ideal for:
  - Visually exploring data
  - Creating simple maps