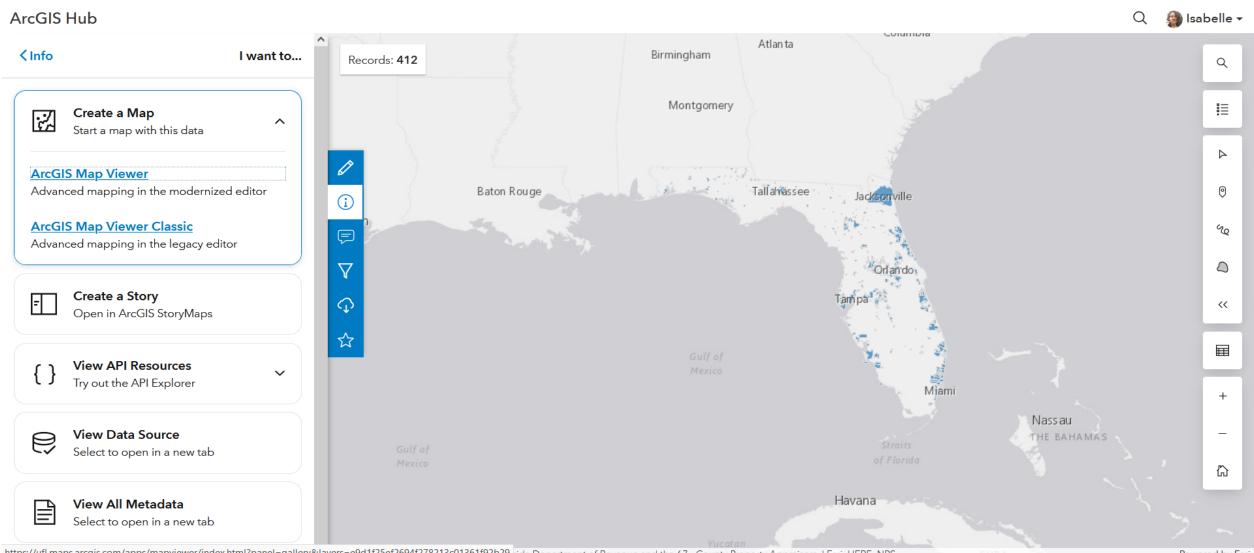

### Choosing to use a GeoPlan dataset on AGOL

https://ufl.maps.arcgis.com/apps/mapviewer/index.html?panel=gallery&layers=e9d1f25ef2694f278213c01361f92b29 rida Department of Revenue and the 67 - County Property Appraisers. | Esri, HERE, NPS